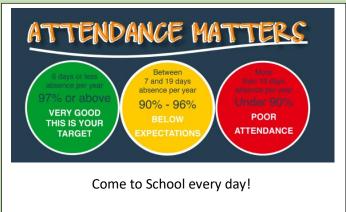

We would love to see you all!
... Please let us know if you would like to come along!





## PARENTS EVENING

Parents meetings are being held this week. All Parents/Carers should have their appointment dates and times but if not please just drop up a message.

#### **CLUBS**

(3.30pm - 4.30pm)

Mondays- Messy Church Club

Tuesdays - Multi skills Club

Wednesdays - Dance with Pip

Thursdays - Christmas Cookery club

#### **Forest School**

Forest School is coming ...

Wednesday 20th November - Early Years and class One

Wednesday 27th November – Class Two





On Saturday 30<sup>th</sup> November, we will be hosting an Early Years Open Morning for prospective Parents. Please tell everyone who you think may be interested!

Have a lovely weekend everyone, see you on Monday!

Mrs Hayward 3