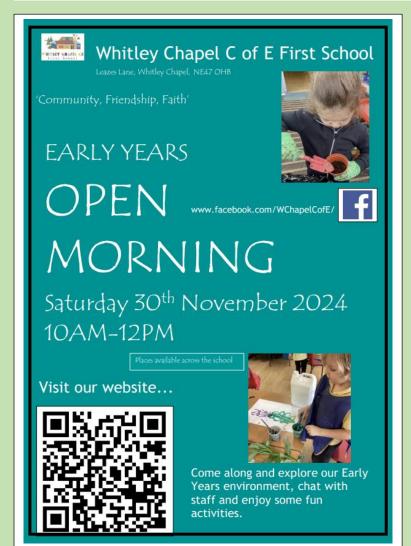

#### **Forest School**

Forest School is coming ...

Wednesday 20th November - Early Years and class One

Wednesday 27th November – Class Two

On Saturday 30<sup>th</sup> November, we will be hosting an Early Years Open Morning for prospective Parents. Please tell everyone who you think may be interested!