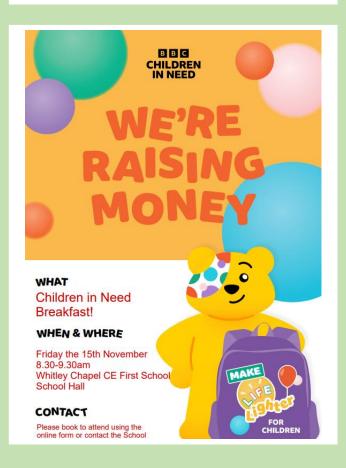

## CHILDREN IN NEED BREAKFAST

On Friday 15<sup>th</sup> November it is Children In Need so we are hosting a Breakfast for families. Come along between 8.30am and 9.30am!

Mrs Kellett has previously sent out details. We would love to see you all!
... Please let us know if you would like to come along!