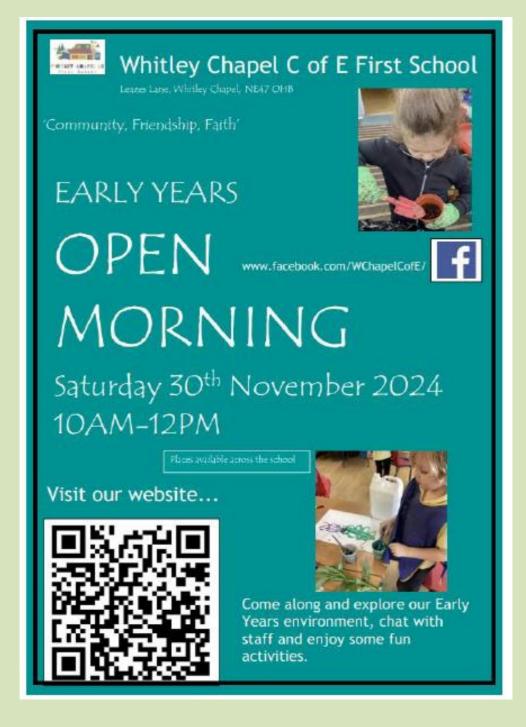

## Friday 29th November 2024

Dear Parents,

Here we are at the end of another busy week. The children have all been involved in lots of wonderful learning, have enjoyed a number of clubs, Forest School and have been practising their Christmas play. Tomorrow we have a Early Years Open Morning (10am-12pm) for prospective new pupils. Please spread the word!